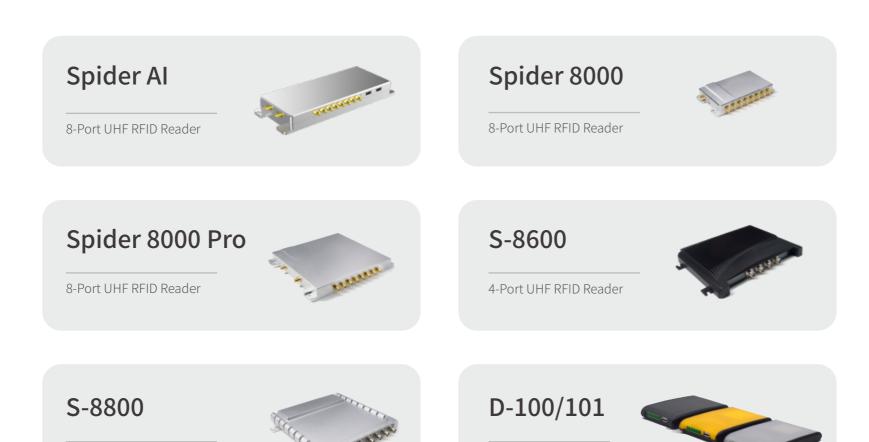

#### 5.2 UHF RFID Fixed Reader&Tags

8-Port UHF RFID Reader

UHF RFID Ceramic Wristband